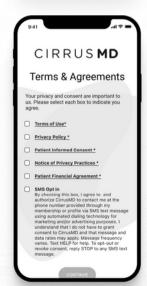

## ACCEPT TERMS & AGREEMENTS

Tap the boxes to agree to standard terms and agreements.

Then, tap Continue.