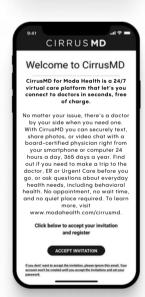

#### **ACCEPT INVITATION EMAIL**

Check your inbox for an email with the subject line, "CirrusMD for Moda Health Invitation Instructions" and select Accept Invitation. If you don't see the email in your inbox right away, check your spam folder.