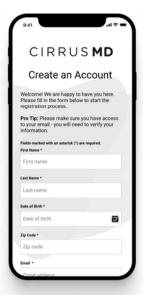

## ENTER YOUR CONTACT INFORMATION

Fill in your name, date of birth, zip code, and email address. Then, tap Continue. This will send a confirmation email to your email account to verify your identity. If you need help, tap the chat bubble to talk to CirrusMD customer support.