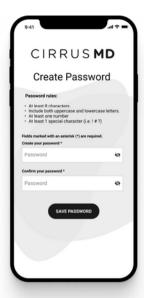

#### **CREATE A PASSWORD**

Create and confirm your password. On the mobile app, you can then set a 4-digit password for faster login next time.

02